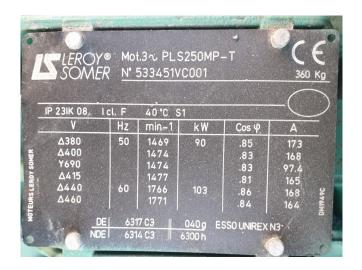

#### **Used Mycom N6HK**

Good as new Mycom N6HK open type reciprocating compressor on NH3.

Complete with a Leroy Somer PLS250MP-T electromotor - 50 Hz - 90 kW - 1469 RPM, Mayekawa MAA 2565-40 oil separator with a volume of 58 liters, Danfoss VLT Compact Starter MCD 202 softstarter, control box and a Micro Innovation AG XVS-430-57MPI-1-10 display. This compressor is started, tested and dismantled.