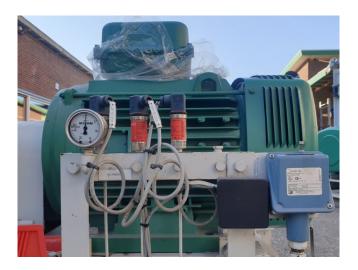

#### **Used Mycom N6HK**

Good as new Mycom N6HK open type reciprocating compressor on NH3.

Complete with a Leroy Somer PLS250MP-T electromotor - 50 Hz - 90 kW - 1469 RPM, Mayekawa MAA 2565-40 oil separator with a volume of 58 liters, Danfoss VLT Compact Starter MCD 202 softstarter, control box and a Micro Innovation AG XVS-430-57MPI-1-10 display. This compressor is started, tested and dismantled.