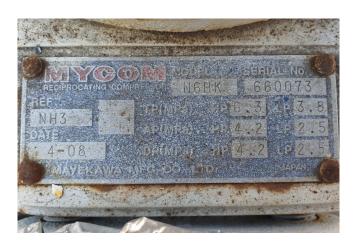

## **Specifications**

| Brand                    | Mycom             |
|--------------------------|-------------------|
| Туре                     | N6HK              |
| Refrigerant              | NH 3 (ammonia)    |
| kW at +10°C/+40°C        | 174,6             |
| kW at 0°C/+40°C          | 112,4             |
| kW at -5ºC/+40ºC         | 86,9              |
| kW at -10°C/+40°C        | 65,3              |
| On steel base frame      | ✓                 |
| Pressure safety switches | ✓                 |
| Hp/Lp/Op                 |                   |
| Pressure gauges          | ✓                 |
| Hp/Lp/Op                 |                   |
| Condensing pressure      | ✓                 |
| switches                 |                   |
| Oil separator            | /                 |
| Sight Glass              | ✓                 |
| Solenoid Valve           | ✓                 |
| Control panel            | <b>✓</b>          |
| m3 / h                   | 212,5             |
| Remarks                  | Y.o.b. 2008       |
| Weight in kg.            | 1500              |
| Sizes                    | 1850x1200x1900 mm |
|                          | (LxWxH)           |
| Stock                    | 2                 |
|                          |                   |