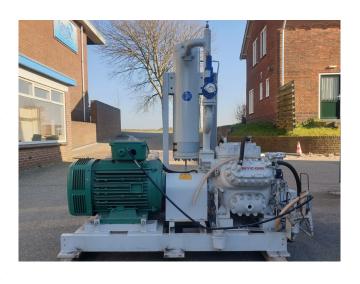

#### **Used Mycom N6HK**

Good as new Mycom N6HK open type reciprocating compressor on NH3.

Complete with a Leroy Somer PLS250MP-T electromotor - 50 Hz - 90 kW - 1469 RPM, Mayekawa MAA 2565-40 oil separator with a volume of 58 liters, Danfoss VLT Compact Starter MCD 202 softstarter, control box and a Micro Innovation AG XVS-430-57MPI-1-10 display. This compressor is started, tested and dismantled.