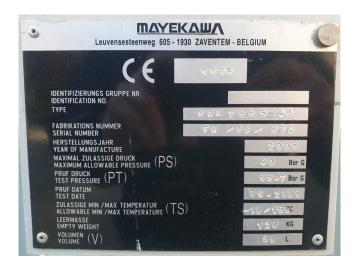

#### **Used Mycom N6HK**

Good as new Mycom N6HK open type reciprocating compressor on NH3.

Complete with a Leroy Somer PLS250MP-T electromotor - 50 Hz - 90 kW - 1469 RPM, Mayekawa MAA 2565-40 oil separator with a volume of 58 liters, Danfoss VLT Compact Starter MCD 202 softstarter, control box and a Micro Innovation AG XVS-430-57MPI-1-10 display. This compressor is started, tested and dismantled.