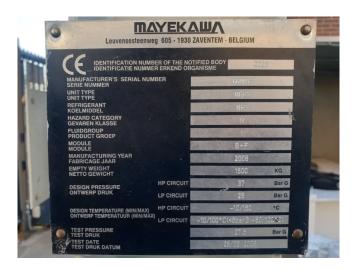

## **Specifications**

| Brand                    | Mycom             |
|--------------------------|-------------------|
| Туре                     | N6HK              |
| Refrigerant              | NH 3 (ammonia)    |
| kW at +10°C/+40°C        | 174,6             |
| kW at 0°C/+40°C          | 112,4             |
| kW at -5ºC/+40ºC         | 86,9              |
| kW at -10°C/+40°C        | 65,3              |
| On steel base frame      | ✓                 |
| Pressure safety switches | ✓                 |
| Hp/Lp/Op                 |                   |
| Pressure gauges          | ✓                 |
| Hp/Lp/Op                 |                   |
| Condensing pressure      | ✓                 |
| switches                 |                   |
| Oil separator            | /                 |
| Sight Glass              | ✓                 |
| Solenoid Valve           | ✓                 |
| Control panel            | <b>✓</b>          |
| m3 / h                   | 212,5             |
| Remarks                  | Y.o.b. 2008       |
| Weight in kg.            | 1500              |
| Sizes                    | 1850x1200x1900 mm |
|                          | (LxWxH)           |
| Stock                    | 2                 |
|                          |                   |