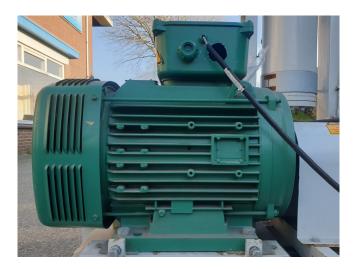

#### **Used Mycom N6HK**

Good as new Mycom N6HK open type reciprocating compressor on NH3.

Complete with a Leroy Somer PLS250MP-T electromotor - 50 Hz - 90 kW - 1469 RPM, Mayekawa MAA 2565-40 oil separator with a volume of 58 liters, Danfoss VLT Compact Starter MCD 202 softstarter, control box and a Micro Innovation AG XVS-430-57MPI-1-10 display. This compressor is started, tested and dismantled.