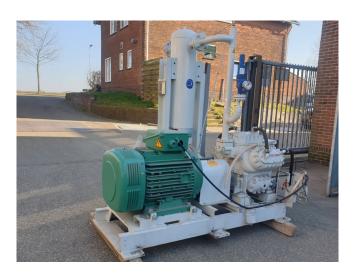

#### **Used Mycom N6HK**

Good as new Mycom N6HK open type reciprocating compressor on NH3.

Complete with a Leroy Somer PLS250MP-T electromotor - 50 Hz - 90 kW - 1469 RPM, Mayekawa MAA 2565-40 oil separator with a volume of 58 liters, Danfoss VLT Compact Starter MCD 202 softstarter, control box and a Micro Innovation AG XVS-430-57MPI-1-10 display. This compressor is started, tested and dismantled.