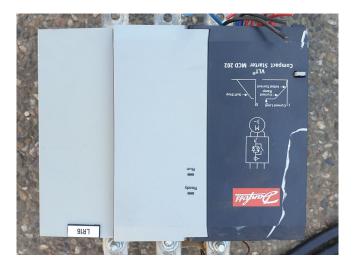

#### **Used Mycom N6HK**

Good as new Mycom N6HK open type reciprocating compressor on NH3.

Complete with a Leroy Somer PLS250MP-T electromotor - 50 Hz - 90 kW - 1469 RPM, Mayekawa MAA 2565-40 oil separator with a volume of 58 liters, Danfoss VLT Compact Starter MCD 202 softstarter, control box and a Micro Innovation AG XVS-430-57MPI-1-10 display. This compressor is started, tested and dismantled.