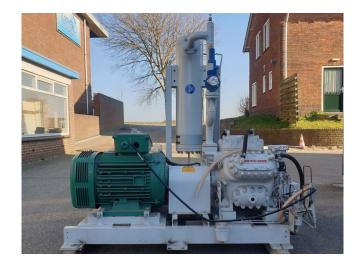

#### **Used Mycom N6HK**

Good as new Mycom N6HK open type reciprocating compressor on NH3.

Complete with a Leroy Somer PLS250MP-T electromotor - 50 Hz - 90 kW - 1469 RPM, Mayekawa MAA 2565-40 oil separator with a volume of 58 liters, Danfoss VLT Compact Starter MCD 202 softstarter, control box and a Micro Innovation AG XVS-430-57MPI-1-10 display. This compressor is started, tested and dismantled.