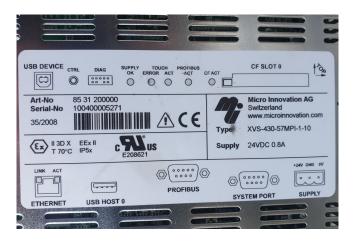

#### **Used Mycom N6HK**

Good as new Mycom N6HK open type reciprocating compressor on NH3.

Complete with a Leroy Somer PLS250MP-T electromotor - 50 Hz - 90 kW - 1469 RPM, Mayekawa MAA 2565-40 oil separator with a volume of 58 liters, Danfoss VLT Compact Starter MCD 202 softstarter, control box and a Micro Innovation AG XVS-430-57MPI-1-10 display. This compressor is started, tested and dismantled.