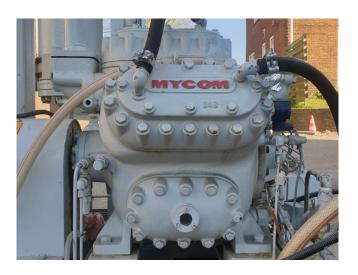

#### **Used Mycom N6HK**

Good as new Mycom N6HK open type reciprocating compressor on NH3.

Complete with a Leroy Somer PLS250MP-T electromotor - 50 Hz - 90 kW - 1469 RPM, Mayekawa MAA 2565-40 oil separator with a volume of 58 liters, Danfoss VLT Compact Starter MCD 202 softstarter, control box and a Micro Innovation AG XVS-430-57MPI-1-10 display. This compressor is started, tested and dismantled.