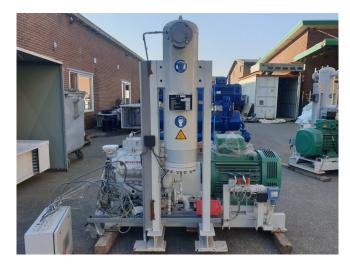

#### **Used Mycom N6HK**

Good as new Mycom N6HK open type reciprocating compressor on NH3.

Complete with a Leroy Somer PLS250MP-T electromotor - 50 Hz - 90 kW - 1469 RPM, Mayekawa MAA 2565-40 oil separator with a volume of 58 liters, Danfoss VLT Compact Starter MCD 202 softstarter, control box and a Micro Innovation AG XVS-430-57MPI-1-10 display. This compressor is started, tested and dismantled.